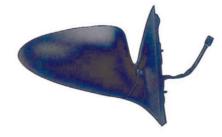

REPLACEMENT FOR

CHEVROLET CAMARO '93-'02 TH-4001E POWER REMOTE, NON-HEATED

BUICK CENTURY / REGAL '97-'05 TH-4002E POWER REMOTE, NON-HEATED, FOLD-AWAY TH-4002HE POWER REMOTE, HEATED, FOLD-AWAY

BUICK CENTURY '82-'96/CHEVROLET CELEBRITY '82-'90 PONTIAC 6000 '82-'91 OLDSMOBILE CUTLASS CIERA '82-'94 TH-2072 MANUAL REMOTE, NON-FOLDING