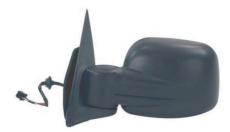

## JEEP LIBERTY '02-'07

TH-4008 MANUAL, FOLD-AWAY, BLACK TEXTURED COVER TH-4008E POWER REMOTE, NON-HEATED, FOLD-AWAY, BLACK TEXTURED COVER TH-4008HE POWER REMOTE, HEATED, FOLD-AWAY, BLACK TEXTURED COVER