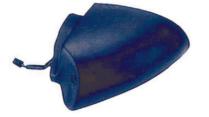

REPLACEMENT FOR

CHEVROLET CAMARO '93-'02 TH-4001E POWER REMOTE, NON-HEATED

BUICK CENTURY / REGAL '97-'05 TH-4002E POWER REMOTE, NON-HEATED, FOLD-AWAY TH-4002HE POWER REMOTE, HEATED, FOLD-AWAY

BUICK CENTURY '82-'96/CHEVROLET CELEBRITY '82-'90 PONTIAC 6000 '82-'91 OLDSMOBILE CUTLASS CIERA '82-'94 TH-2072 MANUAL REMOTE, NON-FOLDING