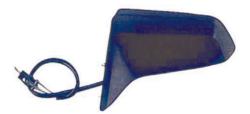

REPLACEMENT FOR

CHEVROLET CAMARO '93-'02 TH-4001E POWER REMOTE, NON-HEATED

BUICK CENTURY / REGAL '97-'05 TH-4002E POWER REMOTE, NON-HEATED, FOLD-AWAY TH-4002HE POWER REMOTE, HEATED, FOLD-AWAY

BUICK CENTURY '82-'96/CHEVROLET CELEBRITY '82-'90 PONTIAC 6000 '82-'91 OLDSMOBILE CUTLASS CIERA '82-'94 TH-2072 MANUAL REMOTE, NON-FOLDING